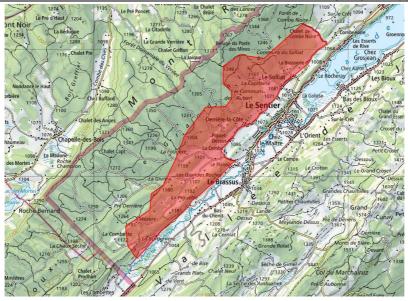

derate. Roads: Several forest roads and trails, with small indistinct paths in some areas. The terrain has many rootstocks, but only the |                   |                                                                                                                                                                              |  |  |  |  |  |  |









AvescoRent Rental









August 2023 version

Page 2/11

updated on 10.09.2023



Saturday, 16 September 2023 **7th Swiss National Orienteering Event** 

Sunday, 17 September 2023 **Swiss Championships in Long Distance** 

most significant are mapped. Due to drought and storms this year, foresters are working daily in the race area. As a result, some new rides and areas of felling may not appear on the map.

#### **Embargoed area**





lom2023.ch/embargo

#### **Event Center**

Centre Sportif de la Vallée de Joux

Rue du Centre Sportif 1, 1347 Le Sentier (Switzerland)

- Distribution of race numbers for H/DE, H/D20 and H/D18
- Registration for open categories
- Return of anti-doping forms for H/DE and H/D20
- SI number changes
- Appeals
- Changing rooms and showers
- Refreshments
- Childcare
- Orienteering traders





centresportif.ch

















August 2023 version

Page 3/11



















August 2023 version

Page 4/11 updated on 10.09.2023



|                        | Saturday, 16 September 2023<br>7th Swiss National Orienteering Event