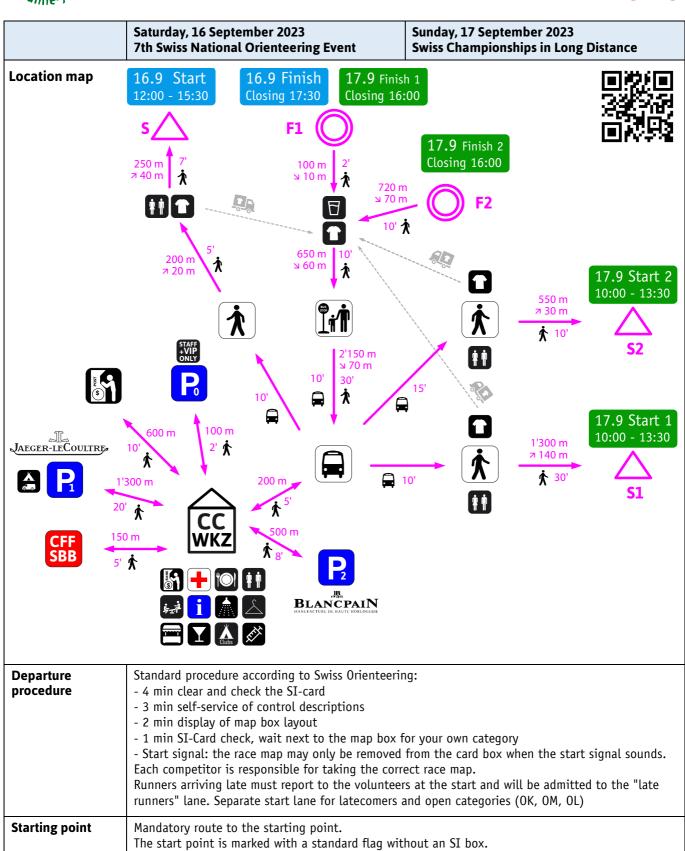

centresportif.ch

August 2023 version

Page 3/11

August 2023 version

Page 4/11 updated on 10.09.2023

|                        | Saturday, 16 September 2023<br>7th Swiss National Orienteering Event                                                                                                                                                                                                                   | Sunday, 17 September 2023<br>Swiss Championships in Long Distance                              |  |  |  |  |  |  |  |
|------------------------|----------------------------------------------------------------------------------------------------------------------------------------------------------------------------------------------------------------------------------------------------------------------------------------|------------------------------------------------------------------------------------------------|--|--|--|--|--|--|--|
| Late registrations     | Late registration possible on race day until 2.30pm (Saturday) and 12.30pm (Sunday) for open categories only: OK (short), OM (medium) and OL (long).                                                                                                                                   |                                                                                                |  |  |  |  |  |  |  |
| Categories             | All categories according to RC (D80, H85, included) + open categories: OK, OM, and OL. Teams are only allowed in open categories.                                                                                                                                                      |                                                                                                |  |  |  |  |  |  |  |
| Registration fees      | 2002 and older: CHF 37.00 (per course) 2003 to 2006: CHF 25.00 (per course)  Bus transport included.  SportIdent chip hire: CHF 2.00 (available at the race centre)  2007 and younger: CHF 19.00 (per course)  Open categories: CHF 25.00 (per course)  Parking: CHF 5.00 (for 2 days) |                                                                                                |  |  |  |  |  |  |  |
| Anti-Doping            | By their registration all participants agree to the Anti-Doping Rules Of Swiss Olympic. Access to the competition for H/DE et H/D20 is only permitted after signing the corresponding declaration available on <b>lom2023.ch/anti-doping</b>                                           |                                                                                                |  |  |  |  |  |  |  |
| Race Numbers /<br>Bibs | none                                                                                                                                                                                                                                                                                   | Only for H/DE, H/D20 et H/D18 Self-service at the Event Center, information stand.             |  |  |  |  |  |  |  |
| Start times            | 12h00 - 15h30                                                                                                                                                                                                                                                                          | 10h00 - 13h30 (approx.)                                                                        |  |  |  |  |  |  |  |
|                        | The start lists will be published on <b>swiss-orienteering.ch</b> Regional attribution in accordance with competition regulations (RC) art. 106.1 Open categories (OK, OM, OL) receive their start times directly at the start.                                                        |                                                                                                |  |  |  |  |  |  |  |
|                        |                                                                                                                                                                                                                                                                                        | H/DE as per WRE list,<br>Special requests for start times cannot be<br>considered.             |  |  |  |  |  |  |  |
| Access to the start    | Walk from the Event Center to the bus stop: 200 m / 5'. Shuttle buses depart every 15 minutes. No signposted footpath between the Event Center and the starts (use of the bus is compulsory).                                                                                          |                                                                                                |  |  |  |  |  |  |  |
|                        | Bus journey: 10 min<br>Continuation on foot: 450 m / 7 60 m / 12'                                                                                                                                                                                                                      | S1: DE, DAL, D20, HE, HAL, H20 Bus journey: 10 min Continuation on foot: 1'300 m / 7 140 m / 3 |  |  |  |  |  |  |  |
|                        |                                                                                                                                                                                                                                                                                        | S2: All other categories Bus journey: 15 min Continuation on foot: 550 m / 7 30 m / 10'        |  |  |  |  |  |  |  |
|                        | Please allow plenty of time in case you have to wait for the bus! The organisers cannot be held responsible for any delays.                                                                                                                                                            |                                                                                                |  |  |  |  |  |  |  |
| WC                     | Mobile toilets available near the departures.                                                                                                                                                                                                                                          |                                                                                                |  |  |  |  |  |  |  |
| Transport of clothes   | Transport will be organised for bags and clothes from the clothes depot to near the finish for the both days.                                                                                                                                                                          |                                                                                                |  |  |  |  |  |  |  |
| Warming-up             | On the way to the start.                                                                                                                                                                                                                                                               |                                                                                                |  |  |  |  |  |  |  |

August 2023 version

Page 5/11

August 2023 version

Page 6/11

|                                | Saturday, 16 September 2023<br>7th Swiss National Orienteering Event                                                                                                                                                                                                                                                                                                                                                                                                                                                                                                                                                                                                                    | Sunday, 17 September 2023<br>Swiss Championships in Long Distance                                                                 |  |  |  |  |  |  |  |
|--------------------------------|-----------------------------------------------------------------------------------------------------------------------------------------------------------------------------------------------------------------------------------------------------------------------------------------------------------------------------------------------------------------------------------------------------------------------------------------------------------------------------------------------------------------------------------------------------------------------------------------------------------------------------------------------------------------------------------------|-----------------------------------------------------------------------------------------------------------------------------------|--|--|--|--|--|--|--|
| Distance to the starting point | 120 m                                                                                                                                                                                                                                                                                                                                                                                                                                                                                                                                                                                                                                                                                   | S1: 110 m<br>S2: 80 m                                                                                                             |  |  |  |  |  |  |  |
| Controls                       | White-orange flag as per RC with SPORTident units (AIR+ activated). Punch the control with the SI-Card. If AIR+ does not work (SIAC battery empty), dib the SIAC in the hole in the SI unit to register a punch.  If the SI unit does not work (no acoustic or optical signal) or if there is no SI unit, please punch your card with the needle punch provided and report this to the finish.  Please also present your map with your name for checking on arrival and inform the team at download.                                                                                                                                                                                    |                                                                                                                                   |  |  |  |  |  |  |  |
| Course order on the map        | The controls are numbered consecutively and must be completed in the correct order.                                                                                                                                                                                                                                                                                                                                                                                                                                                                                                                                                                                                     |                                                                                                                                   |  |  |  |  |  |  |  |
| Control<br>descriptions        | IOF symbols, printed on the map for all categories, self-service at the start. For open categories: self-service text descriptions in four languages at the start.                                                                                                                                                                                                                                                                                                                                                                                                                                                                                                                      |                                                                                                                                   |  |  |  |  |  |  |  |
| Out of Bounds<br>areas         | There are out of bounds zones in the terrain. These are marked on the map with the "out of bounds area" symbol (709.000) and must not be crossed. Checks will be carried out in the field.                                                                                                                                                                                                                                                                                                                                                                                                                                                                                              |                                                                                                                                   |  |  |  |  |  |  |  |
| Special features               | There are a few gates/fence posts on the course. These are not indicated on the map but must be opened/turned if necessary. When crossing a fence, never stand on the wire. Please report any damage to fences at the finish, when downloading or at information.  For LOM S1 start competitors (17.9): You may encounter livestock during the competition. Do not frighten them and keep your distance. Take care when crossing pasture fences. There are sometimes also pasture fences in forested areas.  The times for the winners of the H/DE and H/D20 categories have been reduced as follows, at the request of Swiss-Orienteering:  HE = 80′, DE = 70′, H20 = 70′ et D20 = 62′ |                                                                                                                                   |  |  |  |  |  |  |  |
| Refreshments                   | No refreshments during the race.<br>Water on the finish.                                                                                                                                                                                                                                                                                                                                                                                                                                                                                                                                                                                                                                | For the longer routes, water refreshment points are symbolized by a cup on the map and in the descriptions.                       |  |  |  |  |  |  |  |
| First Aid                      | At the finish and at the Event Center. Weekend emergency number <b>+41 77 282 04 35</b>                                                                                                                                                                                                                                                                                                                                                                                                                                                                                                                                                                                                 |                                                                                                                                   |  |  |  |  |  |  |  |
| Finish closing time            | 17:30, maximum time 120 minutes 16:00, maximum time 150 minutes                                                                                                                                                                                                                                                                                                                                                                                                                                                                                                                                                                                                                         |                                                                                                                                   |  |  |  |  |  |  |  |
| Finish                         | Please set the time at the finish line. The classification will be based on the finish time indicated on the SI-Card. Refreshments (water) near the finish.                                                                                                                                                                                                                                                                                                                                                                                                                                                                                                                             |                                                                                                                                   |  |  |  |  |  |  |  |
|                                | A single finish for all categories                                                                                                                                                                                                                                                                                                                                                                                                                                                                                                                                                                                                                                                      | Finish F2: H80, H85, D75, D80, H12, H10, D12, D10, OM, OK.  Finish F1: All other categories  Maps will be collected at the finish |  |  |  |  |  |  |  |

August 2023 version

Page 7/11

|                         | Saturday, 16 September 2023<br>7th Swiss National Orienteering Event                                                                                                                                                                                                                                                                                                                     | Sunday, 17 September 2023<br>Swiss Championships in Long Distance                                                 |  |  |  |  |  |  |  |  |  |
|-------------------------|------------------------------------------------------------------------------------------------------------------------------------------------------------------------------------------------------------------------------------------------------------------------------------------------------------------------------------------------------------------------------------------|-------------------------------------------------------------------------------------------------------------------|--|--|--|--|--|--|--|--|--|
|                         | Access from the Event Centre to the finish is signposted: 2'800m / 7 150-200m / 50'. Limited space due to numerous prohibited areas and the presence of livestock.                                                                                                                                                                                                                       |                                                                                                                   |  |  |  |  |  |  |  |  |  |
|                         | Pleas note: certain categories of the LOM of 17.9 pass close to the F2 finish during the competition. This zone is not marked as out of bounds on the map so as not to influence the choice of route. It is possible to cross finish zone 2, but care must be taken not to pass close to the SI units, otherwise your SIAC may register that finish and contactless mode be deactivated. |                                                                                                                   |  |  |  |  |  |  |  |  |  |
| Back to<br>Event Center | Walk to bus departure point: 750 to 1'400m from finish point / 10 to 20 min on foot Bus journey: 10min Continue on foot to the race centre: 200m / 5 min Possibility of returning to the Event Centre on foot 2'800m / № 140 m / 50', signposted route from the bus departure point.                                                                                                     |                                                                                                                   |  |  |  |  |  |  |  |  |  |
| Abandon                 | Runners who abandon the race must download their SI-Card at the Event Centre. If searches have to be carried out unnecessarily because the person has not downloaded their SI card, the costs will be charged to the missing runner.                                                                                                                                                     |                                                                                                                   |  |  |  |  |  |  |  |  |  |
| Race maps               | The maps can be kept after the race. Please do not show them to anyone who has not yet run.                                                                                                                                                                                                                                                                                              | Available at the Event Centre from around 13:30; no maps will be sent out after the race                          |  |  |  |  |  |  |  |  |  |
| SI Download             | In the finish area before returning to the Event Centre.                                                                                                                                                                                                                                                                                                                                 |                                                                                                                   |  |  |  |  |  |  |  |  |  |
| Results                 | Live results on lom2023.ch/live Full results including split times will be published after the race on swiss-orienteering.ch                                                                                                                                                                                                                                                             |                                                                                                                   |  |  |  |  |  |  |  |  |  |
|                         | Live 16.09.23 Route 16.09.23                                                                                                                                                                                                                                                                                                                                                             | Live 17.09.23 Route 17.09.23                                                                                      |  |  |  |  |  |  |  |  |  |
| Protests                | 5 5                                                                                                                                                                                                                                                                                                                                                                                      | lance with RC 159ff at the information desk in the advance. Persons lodging a protest need to remain with RC 162. |  |  |  |  |  |  |  |  |  |
| Grand Slam 2023         |                                                                                                                                                                                                                                                                                                                                                                                          | The race is part of the Swiss Orienteering Grand Slam presented by EGK.                                           |  |  |  |  |  |  |  |  |  |