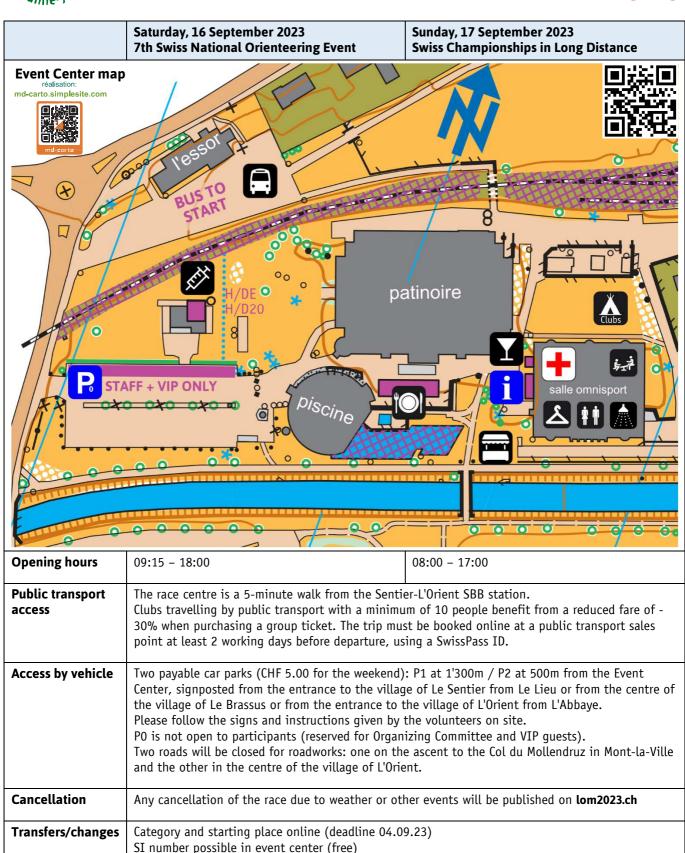

#### **Event Center**

Centre Sportif de la Vallée de Joux

Rue du Centre Sportif 1, 1347 Le Sentier (Switzerland)

- Distribution of race numbers for H/DE, H/D20 and H/D18
- Registration for open categories
- Return of anti-doping forms for H/DE and H/D20
- SI number changes
- Appeals
- Changing rooms and showers
- Refreshments
- Childcare
- Orienteering traders

centresportif.ch

August 2023 version

Page 3/11

August 2023 version

Page 4/11 updated on 10.09.2023

|                        | Saturday, 16 September 2023<br>7th Swiss National Orienteering Event                                                                                                                                                                                                                   | Sunday, 17 September 2023<br>Swiss Championships in Long Distance                              |  |  |  |  |  |  |  |
|------------------------|----------------------------------------------------------------------------------------------------------------------------------------------------------------------------------------------------------------------------------------------------------------------------------------|------------------------------------------------------------------------------------------------|--|--|--|--|--|--|--|
| Late registrations     | Late registration possible on race day until 2.30pm (Saturday) and 12.30pm (Sunday) for open categories only: OK (short), OM (medium) and OL (long).                                                                                                                                   |                                                                                                |  |  |  |  |  |  |  |
| Categories             | All categories according to RC (D80, H85, included) + open categories: OK, OM, and OL. Teams are only allowed in open categories.                                                                                                                                                      |                                                                                                |  |  |  |  |  |  |  |
| Registration fees      | 2002 and older: CHF 37.00 (per course) 2003 to 2006: CHF 25.00 (per course)  Bus transport included.  SportIdent chip hire: CHF 2.00 (available at the race centre)  2007 and younger: CHF 19.00 (per course)  Open categories: CHF 25.00 (per course)  Parking: CHF 5.00 (for 2 days) |                                                                                                |  |  |  |  |  |  |  |
| Anti-Doping            | By their registration all participants agree to the Anti-Doping Rules Of Swiss Olympic. Access to the competition for H/DE et H/D20 is only permitted after signing the corresponding declaration available on <b>lom2023.ch/anti-doping</b>                                           |                                                                                                |  |  |  |  |  |  |  |
| Race Numbers /<br>Bibs | none                                                                                                                                                                                                                                                                                   | Only for H/DE, H/D20 et H/D18 Self-service at the Event Center, information stand.             |  |  |  |  |  |  |  |
| Start times            | 12h00 - 15h30                                                                                                                                                                                                                                                                          | 10h00 - 13h30 (approx.)                                                                        |  |  |  |  |  |  |  |
|                        | The start lists will be published on <b>swiss-orienteering.ch</b> Regional attribution in accordance with competition regulations (RC) art. 106.1 Open categories (OK, OM, OL) receive their start times directly at the start.                                                        |                                                                                                |  |  |  |  |  |  |  |
|                        |                                                                                                                                                                                                                                                                                        | H/DE as per WRE list,<br>Special requests for start times cannot be<br>considered.             |  |  |  |  |  |  |  |
| Access to the start    | Walk from the Event Center to the bus stop: 200 m / 5'. Shuttle buses depart every 15 minutes. No signposted footpath between the Event Center and the starts (use of the bus is compulsory).                                                                                          |                                                                                                |  |  |  |  |  |  |  |
|                        | Bus journey: 10 min<br>Continuation on foot: 450 m / 7 60 m / 12'                                                                                                                                                                                                                      | S1: DE, DAL, D20, HE, HAL, H20 Bus journey: 10 min Continuation on foot: 1'300 m / 7 140 m / 3 |  |  |  |  |  |  |  |
|                        |                                                                                                                                                                                                                                                                                        | S2: All other categories Bus journey: 15 min Continuation on foot: 550 m / 7 30 m / 10'        |  |  |  |  |  |  |  |
|                        | Please allow plenty of time in case you have to wait for the bus! The organisers cannot be held responsible for any delays.                                                                                                                                                            |                                                                                                |  |  |  |  |  |  |  |
| WC                     | Mobile toilets available near the departures.                                                                                                                                                                                                                                          |                                                                                                |  |  |  |  |  |  |  |
| Transport of clothes   | Transport will be organised for bags and clothes from the clothes depot to near the finish for the both days.                                                                                                                                                                          |                                                                                                |  |  |  |  |  |  |  |
| Warming-up             | On the way to the start.                                                                                                                                                                                                                                                               |                                                                                                |  |  |  |  |  |  |  |